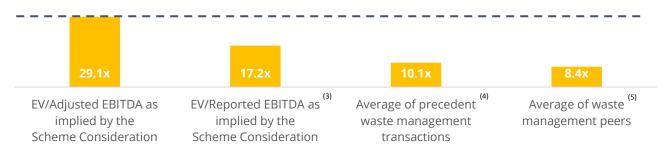

The valuation multiples implied by the Scheme Consideration exceeds key benchmarks, representing a credible offer for Scheme Shareholders to exit

 The ratio of enterprise value ("EV") to earnings before interest, tax, depreciation and amortisation ("EBITDA") ("Adjusted EBITDA") (the "EV/Adjusted EBITDA")<sup>(1)</sup> as implied by the Scheme Consideration of 29.1x represents significant premium<sup>(2)</sup> of 189.5% and 245.9% to the EV/EBITDA as implied by the average of precedent waste management transactions of 10.1x and the average of waste management peers of 8.4x

Source: Bloomberg L.P., Capital IQ and company filings

- (1) Enterprise value is derived from the implied market capitalisation of the Target Company by the Scheme Consideration as at the Last Trading Date, and adjusted for: (i) current and non-current lease liabilities; (ii) cash and cash equivalents; and (iii) deposits from the Target Company's financial position as at 30 June 2022. EBITDA is derived from the Target Company's financial performance over the last twelve months ending 30 June 2022 calculated by its profit before tax adjusted for: (i) one-off and / or non-recurring items including impairment losses on property, plant and equipment; and government grants received under the jobs support scheme, jobs growth incentive, wage credit scheme and senior employment credit scheme; (ii) depreciation expenses; (iii) finance costs; and (iv) interest income
- (2) The respective premium is rounded to the nearest one (1) decimal place, discrepancies in the figures herein between the listed amounts and derived amounts from the EV/EBITDA or P/NAV are due to rounding.
- (3) The reported EBITDA is based on the Target Company's as reported EBITDA over the last twelve months ending 30 June 2022 of S\$1,653,000 ("Reported EBITDA")
- (4) Selected precedent waste management transactions include: (i) the acquisition of 800 Super Holdings Limited announced on 24 August 2022; (ii) the acquisition of Beijing Enterprises Urban Resources Group Limited announced on 28 April 2022; (iii) the acquisition of Kolon Environmental Service Co., Ltd. announced on 31 March 2020; (iv) the acquisition of Shandong Shifang Environmental Protection& Bio-Energy Co., Ltd. announced on 4 November 2019; (v) the acquisition of Fujikoh Company Limited announced on 1 November 2019; (vi) the acquisition of 800 Super Holdings Limited announced on 6 May 2019; (vii) the acquisition of Dial A Dump Industries Pty Ltd. announced on 21 August 2018; (viii) the acquisition of Tox Free Solutions Limited announced on 11 December 2017; and (ix) the acquisition of Environment Management Corporation announced on 18 May 2016
- (5) Selected waste management peers include: (i) Better World Green Public Company Limited; (ii) TexCycle Technology (M) Berhad; (iii) 5E Resources Limited; (iv) Akkhie Prakarn Public Company Limited; (v) General Environmental Conservation Public Company Limited; and (vi) LS 2 Holdings Limited. Data compiled from Bloomberg L.P and company filings as of the Last Trading Date