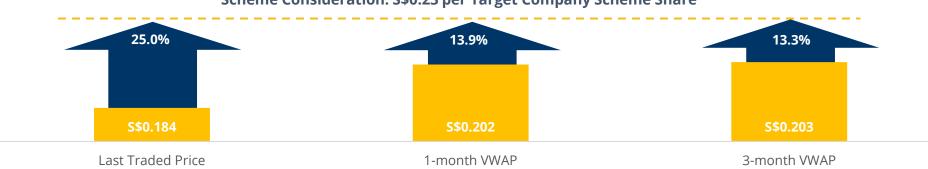

# 4

Opportunity for a Scheme Shareholder to realise their investment at a premium without incurring brokerage fees

- In light of the pressures facing the Target Company and the uncertainties associated with navigating the challenging operating environment, the proposed Privatisation therefore represents a credible opportunity for Scheme Shareholders to realise their investment at a premium with the greatest certainty
  - a) The Scheme Consideration of S\$0.23 represents a premium of 25.0%, 13.9% and 13.3% to the last traded price<sup>(1)</sup>, one-month and three-month volume weighted average price ("**VWAP**") <sup>(2)(3)</sup> respectively up to and including the Last Trading Date<sup>(3)</sup>

#### Scheme Consideration: S\$0.23 per Target Company Scheme Share

Source: Bloomberg L.P.

- (1) Refers to the closing price of the last full trading day where trades were done for the Target Company Shares prior to the date of the Joint Announcement ("Joint Announcement Date"), being 10 October 2022
- (2) After the announcement of the special dividend of 7.55 Singapore cents and the first and final dividend of 0.45 Singapore cents on 22 February 2022, trading price of the Target Company Shares rose from its last traded price of \$\$0.215 on 22 February 2022 to a high of \$\$0.345 on 28 April 2022 before closing at \$\$0.250 on the ex-dividend date on 6 May 2022
- (3) The VWAPs of the Target Company Shares are rounded to the nearest three (3) decimal places and computed on data sourced from Bloomberg L.P. up to and including 12 October 2022, being the last full trading day immediately prior to the Joint Announcement Date ("Last Trading Date"). The respective premia are rounded to the nearest one (1) decimal place