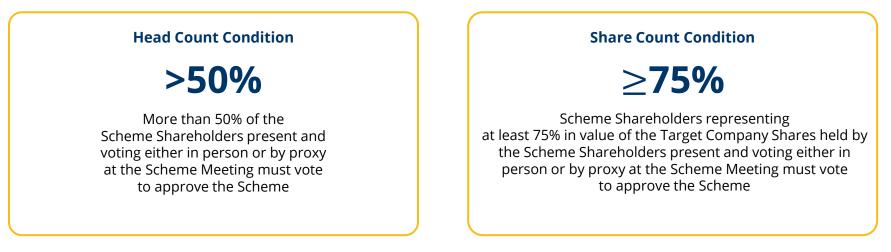

# The Scheme will be subject to the approval of the Scheme Shareholders and various other conditions

Two conditions must be met for the Scheme to be approved by the Scheme Shareholders at the Scheme Meeting:

The Offeror Concert Party Group and the common substantial shareholders of the Offeror and the Target Company will abstain from voting on the Scheme and will also decline to accept appointment as proxy from any Scheme Shareholders to vote on the Scheme unless the Scheme Shareholders concerned have given specific instructions as to the manner in which his/her votes are to be cast at the Scheme Meeting.