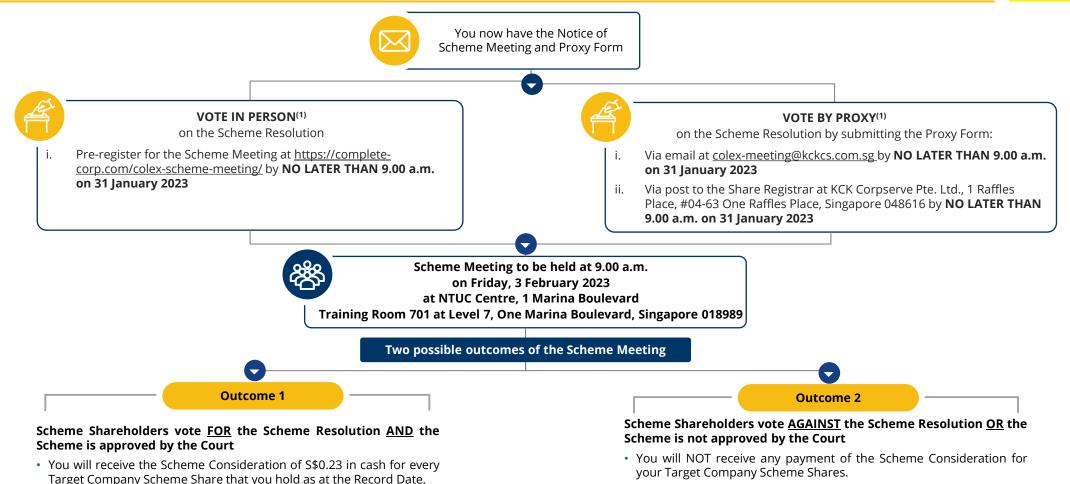

#### **Indicative Timeline**

| Key Event                                                                           | Expected Dates and Times (Singapore Time) |
|-------------------------------------------------------------------------------------|-------------------------------------------|
| Last date and time for lodgement of Proxy Form for Scheme Meeting <sup>(1)(2)</sup> | 31 January 2023 at 9.00 a.m.              |
| Latest date and time for online pre-registration to attend Scheme Meeting           | 31 January 2023 at 9.00 a.m.              |
| Date and time of Scheme Meeting                                                     | 3 February 2023 at 9.00 a.m.              |
| Expected date of Court hearing of the application to sanction the Scheme            | 17 February 2023                          |
| Expected last day of trading of Target Company Shares                               | 20 February 2023                          |
| Expected Record Date <sup>(3)</sup>                                                 | 27 February 2023 at 5.00 p.m.             |
| Expected Effective Date <sup>(4)</sup>                                              | 28 February 2023                          |
| Expected date for the payment of the Scheme Consideration                           | By 9 March 2023                           |
| Expected date for the delisting of Target Company Shares                            | 13 March 2023                             |

#### Instructions to complete the Proxy Form can be found in the Scheme Document.

The Proxy Form must reach the Share Registrar NO LATER THAN 9.00 a.m. on 31 January 2023, being 72 hours before the time appointed for the Scheme Meeting.