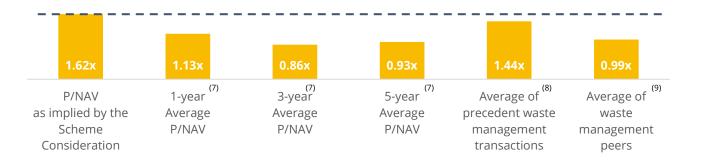

The valuation multiples implied by the Scheme Consideration exceeds key benchmarks, representing a credible offer for Scheme Shareholders to exit (cont'd)

The ratio of price to net asset value ("NAV") (the "P/NAV")<sup>(6)</sup> as implied by the Scheme Consideration of 1.62x represents a premium<sup>(2)</sup> of 42.6%, 88.0% and 73.7% to the historical 1-year, 3-year and 5 -year average P/NAV multiples of the Target Company Shares for the period up to and including the Last Trading Date. The P/NAV as implied by the Scheme Consideration exceeds the average of precedent waste management transactions of 1.44x, and exceeds the P/NAV implied by the average of waste management peers of 0.99x

Source: Bloomberg L.P., Capital IQ and company filings

- (6) Derived from the Target Company's latest reported NAV of S\$18,864,000 on 30 June 2022
- (7) The historical average is computed daily up to and including the Last Trading Date and reflects the market capitalisation at the end of each trading day divided by NAV for last reported financial quarter or period, as compiled from Bloomberg L.P. and the Target Company filings
- (8) Selected precedent waste management transactions include: (i) the acquisition of Beijing Enterprises Urban Resources Group Limited announced on 28 April 2022; (ii) the acquisition of Kolon Environmental Service Co., Ltd. announced on 31 March 2020; (iii) the acquisition of Shandong Shifang Environmental Protection& Bio-Energy Co., Ltd. announced on 4 November 2019; (iv) the acquisition of Fujikoh Company Limited announced on 1 November 2019; (v) the acquisition of 800 Super Holdings Limited announced on 6 May 2019; (vi) the acquisition of Tox Free Solutions Limited announced on 11 December 2017; and (vii) the acquisition of Environment Management Corporation announced on 18 May 2016
- (9) Selected waste management peers include: (i) Better World Green Public Company Limited; (ii) TexCycle Technology (M) Berhad; (iii) 5E Resources Limited; (iv) Akkhie Prakarn Public Company Limited; (v) General Environmental Conservation Public Company Limited; (vi) LS 2 Holdings Limited; and (vii) Shanaya Limited. Data compiled from Bloomberg L.P and company filings as of the Last Trading Date